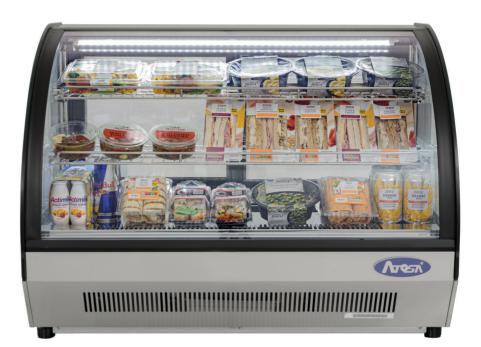

## Refrigerated Showcase

## MODEL WSY 125L

## **SPECIAL FEATURES**

- Large display 900mm wide
- Heated front glass
- 2 Adjustable shelves
- Fan cooled interior
- 4 Sides vision
- LED Lighting
- High Quality compressor
- Modern design
- Low running costs