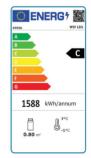

## **TECHNICAL SPECIFICATION**

| DIMENSIONS   | W900 x D560 x H670    |
|--------------|-----------------------|
| CAPACITY     | 125 Lt Gross          |
| TEMPERATURE  | +2°C to +8°C          |
| DOORS        | 2 Rear                |
| SHELVES      | 2                     |
| REFRIGERANT  | R600a (42g)           |
| COOLING TYPE | Ventilated            |
| LIGHTING     | LED                   |
| INSULATION   | С5Н10                 |
| CONTROLLER   | Digital               |
| GLASS        | Tempered Double Layer |
| POWER        | 13 Amp plug           |
| SHIP WEIGHT  | 75 Kg                 |
|              |                       |