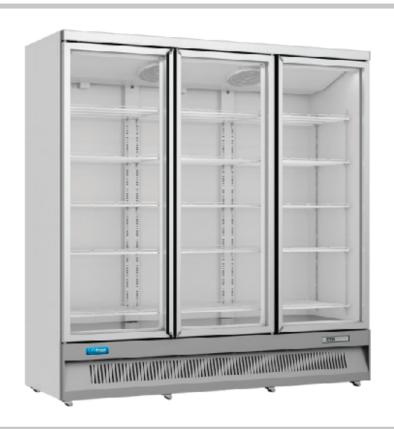

## **Description**

Hi-Viz Three door upright merchandise fridge has slim hinged doors with good visibility for produce. Full height display for better visibility. The fridge is ideal for both food and drink display. Ideal for shops, convenience stores and off licences.

## **Star Features**

- Fan assisted cooling
- Strong compressor
- 15 Adjustable shelves
- Door lock
- Double glazed door
- LED interior lighting
- Castors included
- Temperature display
- Self closing hinged doors
- Less energy consumption
- High ambient +32°C

## **Technical Specfication**

| Model                     | HVR3                 |
|---------------------------|----------------------|
| Dimensions                | W1880 x D740 x H2003 |
| Temperature Range         | +2°C to +8 °C        |
| Optimum Storage           | 4°C                  |
| <b>Energy Consumption</b> | 1975 kWh/annum       |
| <b>Energy Class</b>       | В                    |
| EEI                       | 20                   |
| Gross Volume              | 1664 Litres          |
| Refrigerant               | R290                 |
| Power                     | 13 Amp Plug          |
| Nett Weight               | 195Kg                |
| Packed Weight             | 208Kg                |