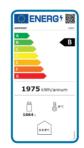

## **Technical Specfication**

| Model                     | HVR3                 |
|---------------------------|----------------------|
| Dimensions                | W1880 x D740 x H2003 |
| Temperature Range         | +2°C to +8 °C        |
| Optimum Storage           | 4°C                  |
| <b>Energy Consumption</b> | 1975 kWh/annum       |
| <b>Energy Class</b>       | В                    |
| EEI                       | 20                   |
| Gross Volume              | 1664 Litres          |
| Refrigerant               | R290                 |
| Power                     | 13 Amp Plug          |
| Nett Weight               | 195Kg                |
| Packed Weight             | 208Kg                |