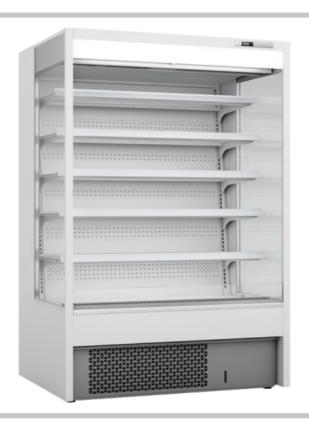

## MDD1830 Multideck Wall Display Chiller

### **Description**

Easy access multideck with Flexible adjustable shelves and night curtains.

Attractive modern exterior with high quality finish. Interior designed to showcase and display a wide variety of products from food to cold drinks. Ideal in convenience store, supermarkets, petrol stations, and off licences.

# Star Features Multi-Deck Display Easy Access

- 6 Tier display
- Digital controller
- Excellent lighting
- Low energy consumption
- 5 Shelf / Adjustable 400mm
- Forced air circulation
- Easy access
- Grey finish
- Night curtains