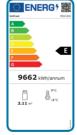

## Model MDD1830 GTIN No. 539153805

**Technical Specfication** 

| GTIN No                   | 5391538052544        |
|---------------------------|----------------------|
| Dimensions                | W1880 x D745 x H2010 |
| Temperature Range         | +2°C to +8 °C        |
| Optimum Storage           | 5 °C                 |
| <b>Energy Consumption</b> | 9660 kWh/annum       |
| Energy Class              | Е                    |
| EEI                       | 65                   |
| Gross Volume              | 810 Litres           |
| Refrigerant               | R290                 |
| Power                     | 13 Amp Plug          |
| Nett Weight               | 188Kg                |
| Packed Weight             | 199Kg                |