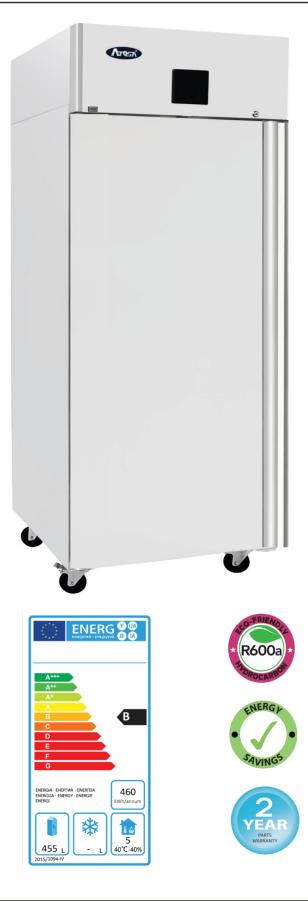

#### **TECHNICAL SPECIFICATION**

| DIMENSIONS      | W730 x D800 x H2075         |
|-----------------|-----------------------------|
| CAPACITY        | 670 Lt Gross (455 Lt. Nett) |
| TEMPERATURE     | -2°C to +5°C                |
| DOORS           | 1                           |
| SHELVES         | 4 (533 x 660)               |
| REFRIGERANT     | R600a                       |
| COMPRESSOR      | Top Mounted                 |
| COOLING         | Ventilated                  |
| CONTROLLER      | Digital                     |
| INTERIOR LIGHT  | LED                         |
| CONNECTION LOAD | 220 W                       |
| POWER           | 13 Amp Plug                 |
| SHIP WEIGHT     | 115 Kg (Nett 107 Kg)        |
| ENERGY RATING   | В                           |