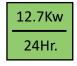

## **Technical Specfication**

| Model                     | HGPI50               |
|---------------------------|----------------------|
| Colour                    | Black exterior       |
| Dimensions                | W1500 x D660 x H1200 |
| Temperature Range         | +2°C to +8 °C        |
| Optimum Storage           | 4 °C                 |
| <b>Energy Consumption</b> | 12.7Kw/24Hr          |
| <b>Energy Class</b>       | D                    |
| EEI                       | 26.6                 |
| Display Area              | 2.01 m <sup>2</sup>  |
| Capacity                  | 470 Litres           |
| Refrigerant               | R290                 |
| Power                     | 13 Amp Plug          |
| Nett Weight               | 180Kg                |
| Packed Weight             | 212Kg                |