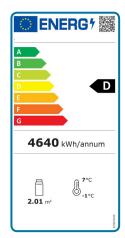

There are rear sliding doors for easy access, also making the unit easy to use and clean when required. Ventilated cooling comes as standard with the added advantage of heated anti mist front glass. It contains energy saving hydrocarbon refrigerant and a D Rated Energy label.

## **Technical Specfication**

| Model                     | HGPI50               |
|---------------------------|----------------------|
| Colour                    | Black exterior       |
| Dimensions                | W1500 x D660 x H1200 |
| Temperature Range         | +2°C to +8 °C        |
| Optimum Storage           | 4 °C                 |
| <b>Energy Consumption</b> | 12.7Kw/24Hr          |
| <b>Energy Class</b>       | D                    |
| EEI                       | 26.6                 |
| Display Area              | 2.01 m <sup>2</sup>  |
| Capacity                  | 470 Litres           |
| Refrigerant               | R290                 |
| Power                     | 13 Amp Plug          |
| Nett Weight               | 180Kg                |
| Packed Weight             | 212Kg                |