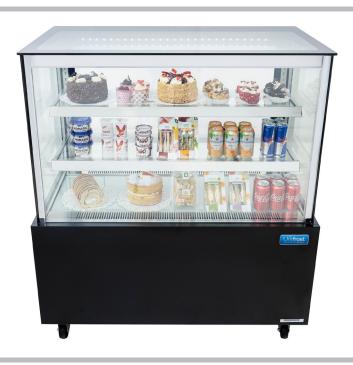

## HGP150 Showcase Display Fridge

## **Description**

Modern design with 3 tiers of refrigerated display, ideal for all your sweet or savoury products. This unit will enhance your front of house retails space while also increasing sales. The shelves are individually lit with energy saving white LED lighting under each shelf to help present the products.

There are rear sliding doors for easy access, also making the unit easy to use and clean when required. Ventilated cooling comes as standard with the added advantage of heated anti mist front glass. It contains energy saving hydrocarbon refrigerant and a D Rated Energy label.

## **Star Features**

- Ventilated cooling
- Fixed shelves
- Rear sliding doors
- Square heated anti mist front glass
- Digital controller
- Individually lit shelves
- Black front
- LED light
- Double glazed
- Energy saving natural refrigerant