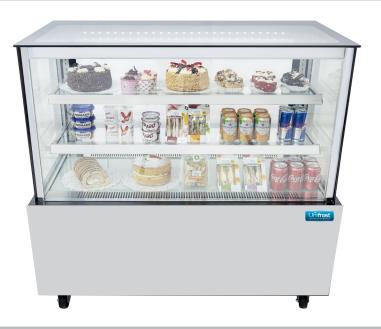

## HGP150W Showcase Display Fridge

## Description

Modern design with 3 tiers of refrigerated display, ideal for all your sweet or savoury products. This unit will enhance your front of house retails space while also increasing sales. The shelves are individually lit with energy saving white LED lighting under each shelf to help present the products.

There are rear sliding doors for easy access, also making the unit easy to use and clean when required. Ventilated cooling comes as standard with the added advantage of heated anti mist front glass. It contains energy saving hydrocarbon refrigerant and a D Rated Energy label.

## **Star Features**

- Ventilated cooling
- Fixed shelves
- Rear sliding doors
- Square heated anti mist front glass
- Digital controller
- Individually lit shelves
- Black front
- LED light
- Double glazed
- Energy saving natural refrigerant