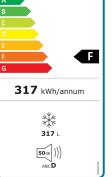

## **Technical Specfication**

| Model             | CF400W Chest Freezer |
|-------------------|----------------------|
| GTIN No           | 5391538050267        |
| Dimensions        | W1270 x D710 x H825  |
| Temperature Range | -18 °C to -24 °C     |
| Energy Class      | F                    |
| Volume            | 368 Litres           |
| Compressor        | Donper LC100CY1      |
| Refrigerant       | R600a (93g)          |
| Power             | I 3Amp Plug          |
| Nett Weight       | 51Kg                 |
| Shipping Weight   | 63Kg                 |
|                   |                      |