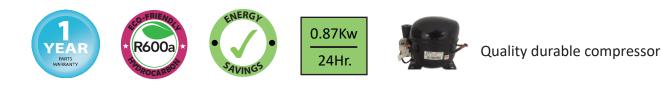

## **Star Features**

- Static cooling
- Quality door lock
- Two interior baskets
- Double hinged lid
- Bottom mounted motor
- Easy loading
- Manual defrost
- Robust compressor
- Quality components

## **Technical Specfication**

| Model             | CF400W Chest Freezer |
|-------------------|----------------------|
| GTIN No           | 5391538050267        |
| Dimensions        | W1270 x D710 x H825  |
| Temperature Range | -18 °C to -24 °C     |
| Energy Class      | F                    |
| Volume            | 368 Litres           |
| Compressor        | Donper LC100CY1      |
| Refrigerant       | R600a (93g)          |
| Power             | I 3Amp Plug          |
| Nett Weight       | 51Kg                 |
| Shipping Weight   | 63Kg                 |
|                   |                      |