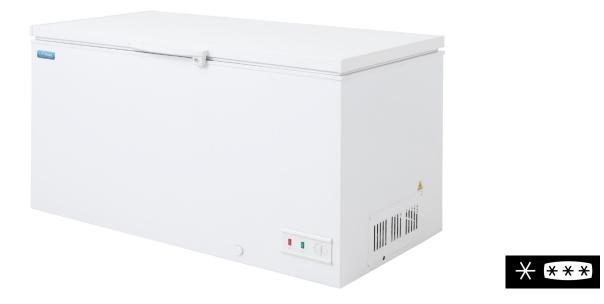

## Description

Jnifres

This robust chest freezer comes with built-in quality. Excellent components and high density insulation. Good quality door lock and handle.

The cabinet has an internal light and strong rear hinges that are designed to take the busy use of an everyday kitchen.

The lower part of the cabinet has a smooth wipe clean surface incorporating a simple to use control panel.

## **Star Features**

- Static cooling
- Quality door lock
- Two interior baskets
- Double hinged lid
- Bottom mounted motor
- Easy loading
- Manual defrost
- Robust compressor
- Quality components