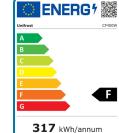

## **Technical Specfication**

| Model             | CF400W Chest Freezer |
|-------------------|----------------------|
| GTIN No           | 5391538050267        |
| Dimensions        | W1270 x D710 x H825  |
| Temperature Range | -18 °C to -24 °C     |
| Energy Class      | F                    |
| Volume            | 368 Litres           |
| Compressor        | Donper LC100CY1      |
| Refrigerant       | R600a (93g)          |
| Power             | I 3Amp Plug          |
| Nett Weight       | 51Kg                 |
| Shipping Weight   | 63Kg                 |
|                   |                      |