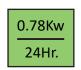

## **Technical Specfication**

| Model               | CF350VV Chest Freezer |
|---------------------|-----------------------|
| GTIN No             | 5391538050250         |
| Dimensions          | W1035 x D710 x H825   |
| Temperature Range   | -18 °C to -24 °C      |
| <b>Energy Class</b> | F                     |
| Volume              | 283 Litres            |
| Compressor          | Danfu DFB69T          |
| Refrigerant         | R600a (85g)           |
| Power               | 13Amp Plug            |
| Nett Weight         | 47Kg                  |
| Shipping Weight     | 56Kg                  |
|                     |                       |