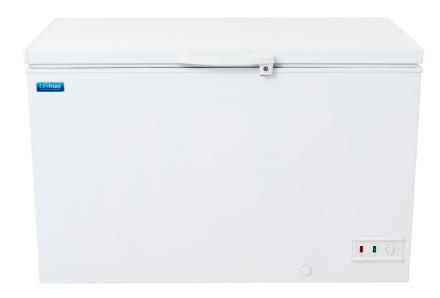

## **Description**

This robust chest freezer comes with built-in quality. Excellent components and high density insulation. Good quality door lock and handle.

The cabinet has an internal light and strong rear hinges that are designed to take the busy use of an everyday kitchen.

The lower part of the cabinet has a smooth wipe clean surface incorporating a simple to use control panel.

## **Star Features**

- Static cooling
- Quality door lock
- Two interior baskets
- Double hinged lid
- Bottom mounted motor
- Easy loading
- Robust compressor
- Manual defrost
- Quality components
- 4 Star rating
- Tropical class