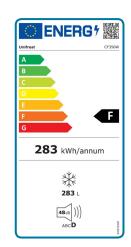

## **Technical Specfication**

| Model               | CF350VV Chest Freezer |
|---------------------|-----------------------|
| GTIN No             | 5391538050250         |
| Dimensions          | W1035 x D710 x H825   |
| Temperature Range   | -18 °C to -24 °C      |
| <b>Energy Class</b> | F                     |
| Volume              | 283 Litres            |
| Compressor          | Danfu DFB69T          |
| Refrigerant         | R600a (85g)           |
| Power               | 13Amp Plug            |
| Nett Weight         | 47Kg                  |
| Shipping Weight     | 56Kg                  |
|                     |                       |