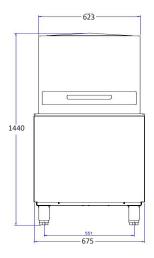

| .100PT SPRINT<br>675 x D675 x H1440/1870<br>1 / 180 Secs<br>1°C<br>1°C<br>5 Lt / cycle<br>10 mm Clearance |
|-----------------------------------------------------------------------------------------------------------|
| °C<br>0°C<br>5 Lt / cycle<br>0 mm Clearance                                                               |
| °C<br>0°C<br>5 Lt / cycle<br>0 mm Clearance                                                               |
| °C<br>5 Lt / cycle<br>0 mm Clearance                                                                      |
| 5 Lt / cycle<br>50 mm Clearance                                                                           |
| 0 mm Clearance                                                                                            |
|                                                                                                           |
| t                                                                                                         |
|                                                                                                           |
| Lt                                                                                                        |
| 0 Watt                                                                                                    |
| 5 Kw                                                                                                      |
| ) Kw                                                                                                      |
| 1 Kw (3 Ph) Cable 1.2 m                                                                                   |
| 00 x 500 mm                                                                                               |
| 4"                                                                                                        |
| mm                                                                                                        |
| 16 Kg                                                                                                     |
| 730 x D710 x H1650                                                                                        |
| .6 Kg                                                                                                     |
| O                                                                                                         |
| ,                                                                                                         |