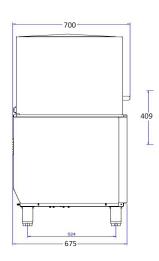

| .100PT SPRINT<br>675 x D675 x H1440/1870<br>1 / 180 Secs<br>1°C<br>1°C<br>5 Lt / cycle<br>10 mm Clearance |
|-----------------------------------------------------------------------------------------------------------|
| °C<br>0°C<br>5 Lt / cycle<br>0 mm Clearance                                                               |
| °C<br>0°C<br>5 Lt / cycle<br>0 mm Clearance                                                               |
| °C<br>5 Lt / cycle<br>0 mm Clearance                                                                      |
| 5 Lt / cycle<br>50 mm Clearance                                                                           |
| 0 mm Clearance                                                                                            |
|                                                                                                           |
| t                                                                                                         |
|                                                                                                           |
| Lt                                                                                                        |
| 0 Watt                                                                                                    |
| 5 Kw                                                                                                      |
| ) Kw                                                                                                      |
| 1 Kw (3 Ph) Cable 1.2 m                                                                                   |
| 00 x 500 mm                                                                                               |
| 4"                                                                                                        |
| mm                                                                                                        |
| 16 Kg                                                                                                     |
| 730 x D710 x H1650                                                                                        |
| .6 Kg                                                                                                     |
| O                                                                                                         |
| ,                                                                                                         |