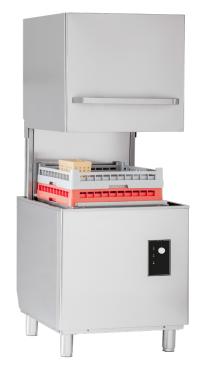

## K1100PT SPRINT

## **Dishwasher**

## **Description**

Premium pass through dishwasher that can be installed in a straight line or in the corner of your wash-up area.

Whatever your needs for a high volume warewasher, KOBAR has an effective solution for top class results.

## **Star Features**

- \* Suitable for passthrough or corner
- \* Completely automatic operation
- \* Built-in rinse aid dispenser
- **★** Selectable 1.5 or 3-minute wash cycles
- \* Stainless steel wash arms
- \* Non-return water valve
- \* Gravity empty
- \* Heavy duty motor
- \* Very quick recovery
- \* Stainless wash pump filters
- \* Easy to clean
- \* Optional detergent pump