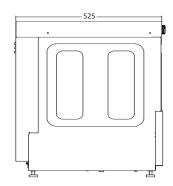

| TECHNICAL SPECIFICATION |  |
|-------------------------|--|
| K400E                   |  |
| W470 x D525 x H720      |  |
| 2 mins                  |  |
| 60°C                    |  |
| 85°C                    |  |
| 2.5 Lt / cycle          |  |
| 270 mm                  |  |
| 5 Lt                    |  |
| 15 Lt                   |  |
| 300 Watt                |  |
| 2.4 Kw                  |  |
| 2 Kw                    |  |
| 2.7 Kw (Plug-in)        |  |
| 400 x 400 mm            |  |
| 3/4"                    |  |
| 30 mm                   |  |
| 34.9 Kg                 |  |
| W570 x D720 x H870      |  |
| 41.2 Kg                 |  |
| 5391538051059           |  |
|                         |  |