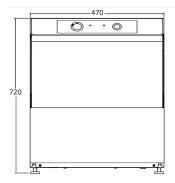

| TECHNICAL SPECIFICATION |  |
|-------------------------|--|
| K400E                   |  |
| W470 x D525 x H720      |  |
| 2 mins                  |  |
| 60°C                    |  |
| 85°C                    |  |
| 2.5 Lt / cycle          |  |
| 270 mm                  |  |
| 5 Lt                    |  |
| 15 Lt                   |  |
| 300 Watt                |  |
| 2.4 Kw                  |  |
| 2 Kw                    |  |
| 2.7 Kw (Plug-in)        |  |
| 400 x 400 mm            |  |
| 3/4"                    |  |
| 30 mm                   |  |
| 34.9 Kg                 |  |
| W570 x D720 x H870      |  |
| 41.2 Kg                 |  |
| 5391538051059           |  |
|                         |  |