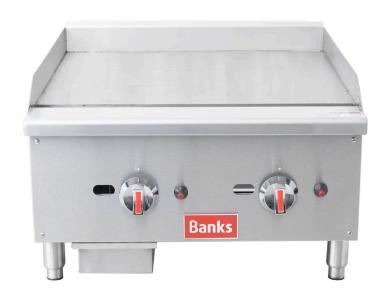

## GG600N NAT GAS GG600L LPG GAS Gas Griddle Fry Top

## **Description**

Heavy duty gas counter top griddle fry top. Ideal for meats, eggs, pancakes and much more. Strong durable construction. U-Shaped fast heating burners for greater efficiency.

## **Special Features**

- **▼** Twin controls
- **▼** Two burners
- ☑ Piezo ignition
- **▼** Smooth steel
- **▼** Flat surface
- **▼** Very strong
- **✓** Adjustable feet
- **☑** Large grease tray
- ✓ Very easy to clean