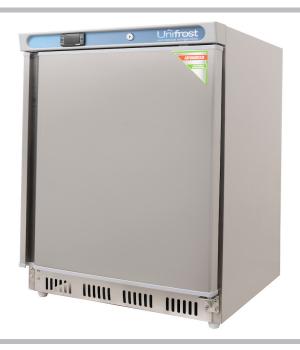

# R200SVN **Undercounter Refrigerator**

# Description

High performance, low cost, undercounter storage cabinet.

Designed for busy sites for quick access to produce where space is at a premium.

Fast pull down in temperature for safe food storage.

### **Star Features**

- Fully ventilated cooling
- Quick temperature pulldown
- Ideal for busy locations
- Reversible doors
- Stainless exterior finish
- Dixell digital controller
- Even cooling
- Adjustable feet
- Door lock fitted
- Adjustable shelves