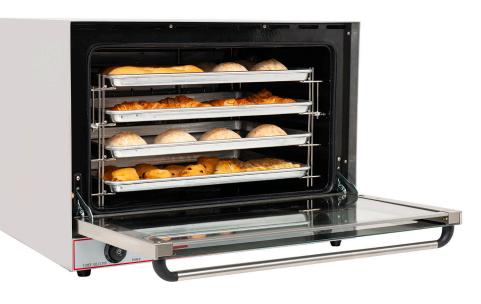

#### Description

Counter top convection oven is ideal for baking and roasting. It has reduced cooking times by up to 30% compared with conventional static ovens. This unit is ideal for baking and accepts industry standard 600 x 400 mm trays. Can bake full sized baguettes and much more.

#### **Special Features**

- **V** Even heat distribution
- Forced hot air circulation
- ☑ 4 shelf positions
- Cooking trays included
- Fast heat up time
- $\mathbf{V}$  Twin fan convection
- Good recovery after loading
- Double glazed door
- Excellent for fast thawing
- Adjustable feet
- ☑ 120 minute timer
- Optional stand

#### **Technical Specification**

| DIMENSIONS  | W835 x D672 x H570   |
|-------------|----------------------|
| TEMPERATURE | 50°C to 300 °C       |
| CAPACITY    | 4 Trays              |
| POWER       | 6.4 Kw (30 Amp) 1 Ph |
| NETT WEIGHT | 72 Kg                |