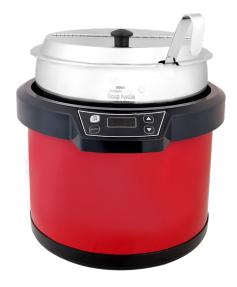

## SK11CR Soup Kettle

## **Description**

Red exterior soup kettle with stainless interior is a smart way to hold hot liquids. It is ideal for front of house displays - self-serve or assisted service. Great for commercial use in small or large catering establishments.

## **Special Features**

- ☑ Digital controlled
- ✓ Insulated pot
- ▼ Easy serve flip lid
- **☑** Ladle notch
- ▼ Red metallic finish
- ☑ Can be integrated in counters
- ☑ Simple Control
- ✓ 13 Amp plug fitted