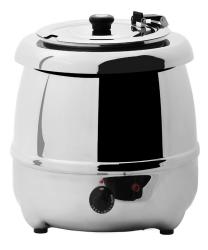

## SK9S Soup Kettles

## Description

Stainless exterior soup kettle with stainless interior is a smart way to hold hot liquids. It is ideal for front of house displays - selfserve or assisted service. Great for commercial use in small or large catering establishments.

## **Special Features**

- Modern stainless design
- ☑ Space saving
- Hygienic surface
- ☑ Large ladle cutout
- Simple control
- Secure feet
- ☑ 13 Amp plug fitted