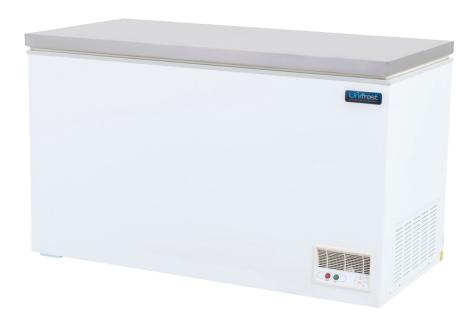

## CF500S Chest Freezer Stainless Lid

## Description

This commercial chest freezer comes with a stainless steel lid which can double up as an extra worktop space in a busy caterer's premises.

The cabinet has an internal light and a fast freeze facility. The robust rear hinges are designed to take the busy use of an everyday kitchen.

The lower part of the cabinet has a smooth wipe clean surface incorporating a simple to use control panel.