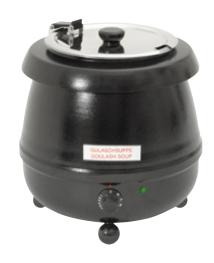

## SK9 Soup Kettle

## Description

Black exterior soup kettle with stainless interior is a smart way to hold hot liquids. It is ideal for front of house displays - self-serve or assisted service. Great for commercial use in small or large catering establishment.

## **Special Features**

- ✓ Hold hot soups and stews
- ▼ Traditional design
- **▼** Ladle cut out
- **☑** Simple control
- ✓ Variable heat setting
- ☑ Secure feet
- ☑ Portable appliance
- **▼** Easy flip lid
- ✓ 13 Amp plug fitted