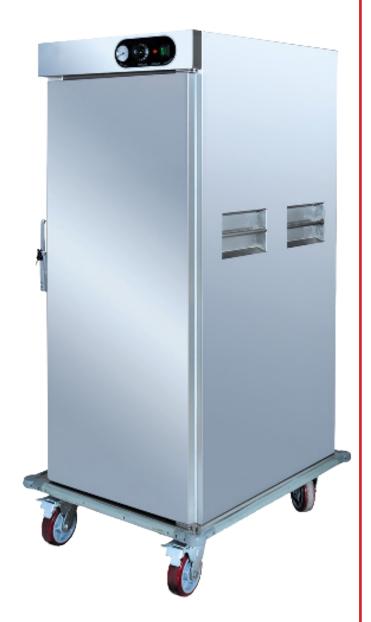

## **Description**

Efficient and convenient solution for holding hot food. Perfect when catering for large numers including weddings, banquets, conferences, schools and many other events.

## **Special Features**

- Consistent temperature control
- Fan assistet heating
- Stainless construction
- Robust and long lasting
- 11 Shelf levels (115mm gaps)
- Easy front-mounted control
- Insulated body
- Heavy duty castors
- Humidity control
- Twin pull / push bars
- Large GN 2/1 interior
- Water reservoir in cabinet
- Durable Bumpers

#### **TECHNICAL SPECIFICATION**

| MODEL  | TEMPERATURE   | DIMENSIONS      | CAPACITY   | POWER   | NETT WEIGHT |
|--------|---------------|-----------------|------------|---------|-------------|
| BFW500 | 50°C to 110°C | W690xD874xH1800 | 500 Liters | 2.62 Kw | 182 Kg      |